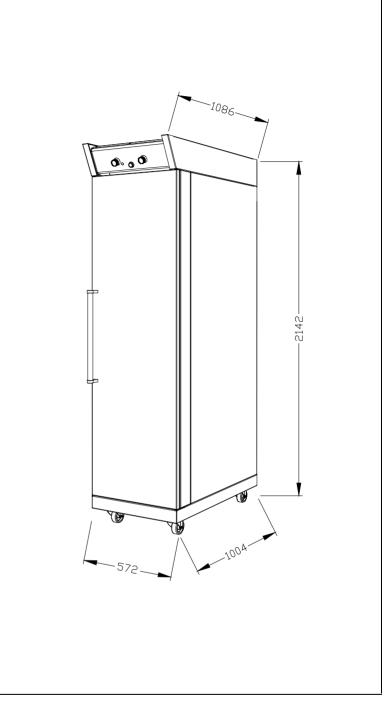

## T/c Mobile Prover data sheet

## **FEATURES**

- SINGLE DOOR UNIT
- ADJUSTABLE FLIP-UP RUNNERS, TO SUIT ANY PRODUCT COMBINATION AS REQUIRED e.g.
   18 TRAY CAPACITY @ 90mm OR
   9 TRAY CAPACITY @ 180mm
- TO SUIT 30" x 18" TRAYS
- HAND FILL OR AUTO FILL AVAILABLE
  (CUSTOMER TO SPECIFY)
- 13A SINGLE PHASE SUPPLY
- MOBILE (ON CASTORS FRONT LOCKING)
- CONTROLLED AIR FLOW
- INSULATED DOUBLE SKINNED
  CONSTRUCTION
- ELECTRONIC WATER LEVEL CONTROL (AUTOFILL MODEL)
- INTEGRATED PLUGGED DRAIN IN THE BASE FOR EASE OF CLEANING
- BRUSHED STAINLESS STEEL FINISH
- INDIVIDUAL ADJUSTABLE TEMP/HUMIDITY CONTROLS
- HIGH LEVEL CONTROLS (ABOVE DOOR)
- DOOR CAN BE HINGED LEFT OR RIGHT (CUSTOMER TO SPECIFY)