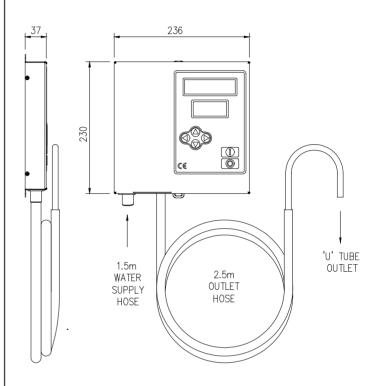

## **FEATURES**

- MANUAL OR 99 RECIPES
- STAINLESS STEEL CONSTRUCTION
- SINGLE INPUT MANUAL MODEL (TC 100-M)
- SINGLE INPUT PROGRAMMABLE MODEL (TC 100-P) (50 PROGRAMS)
- TWIN INPUT MANUAL MODEL (TC 200-M) (50 PROGRAMS)
- TWIN INPUT PROGRAMMABLE MODEL (TC 200-P)
- POWER 230V, 13A SOCKET WITHIN 1M OF METER
- 1.5M WASHING MACHINE SUPPLY HOSE
- 2.5M OUTLET HOSE WITH STAINLESS 'U' TUBE
- SCALE:- 0.1 TO 99.9 LITRES IN 0.1 LITRE STEPS
- MAXIMUM INPUT PRESSURE:- 10 BAR
- FLOW RANGE:- 0.3 10 L/MIN
- MAXIMUM INPUT TEMPERATURE:- 65 °C