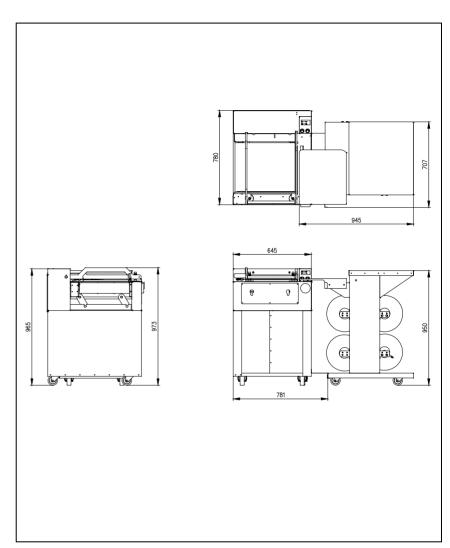

## Panther 'L' Sealer data sheet

The ideal bag sealer for larger convenience stores or supermarkets. It is a semiautomatic, hot wire 'L' sealer with conveyor discharge mechanism, for bagging a wide range of bread products.

## **FEATURES**

- SEPARATE FILM CARRIER
- SEALING AREA:- 420 x 380mm
- ADJUSTABLE TABLE HEIGHT
- AUTOMATIC TEMPERATURE/TIMER
- AUTOMATIC CONVEYOR DISCHARGE
- REPLACEABLE SEALING PAD TAPES
- REPLACEABLE SEALING PADS
- REPLACEABLE HEATER WIRES
- CONSUMABLES KIT WITH EACH SEALER