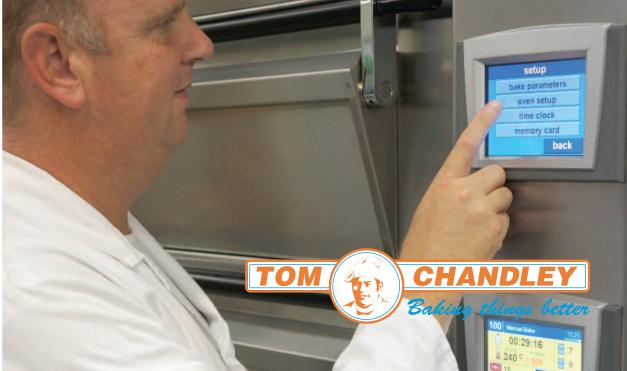

### more controls

from simple manual controls, with a digital temperature display to turbo, colour touch screen - the latest in Tom Chandley electronic oven controls