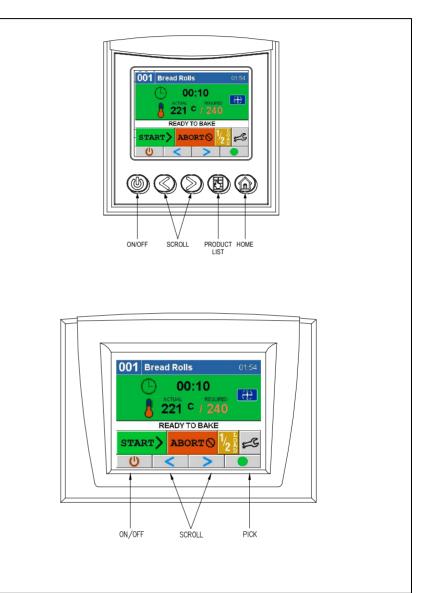

## **Turbo Controller**

Master Bakers will appreciate this versatile touch screen colour controller for our Ovens, allowing them total flexibility. Alternatively it can be pre-programmed with 99 bake programs for ease of use by semi-skilled staff, to give consistency across a wide range of products. The controller can automatically switch off the power to the oven if not used for some time, this will save money for the energy conscious.

## Features of the TC

- Touch screen controller for all Ovens
- Temperature in Deg C
- Can be used manually or with bake programs
- 99 Bake programs
- Bake timer and 24 hour timer
- Passcode protection
- Automatic steam operation
- Automatic damper operation
- 10 step bakes available
- Energy saver, auto switch off if not in use
- Power limiter available for deck ovens. Set the maximum kW's allowed.